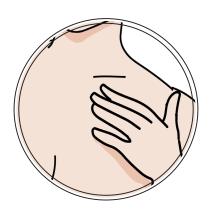

Widgit Symbols © Widgit Software 2002-2024 www.widgit.com

What do your breasts look like?

Circle the picture below that looks most like you.

draw

Or you can **draw** your breasts in the space below.

moles

**Think about** what your nipples look like. Remember to add any moles, freckles or marks that you have.