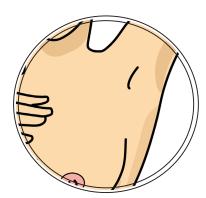

Widgit Symbols © Widgit Software 2002-2024 www.widgit.com

What do your breasts look like?

Circle the picture below that looks most like you.

draw

Or you can **draw** your breasts in the space below.

moles

**Think about** what your nipples look like. Remember to add any moles, freckles or marks that you have.