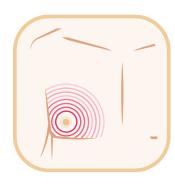

**Unusual lump** or swelling in your armpit, or around your collarbone

Unusual lumps and thickening

Liquid coming from your nipple

A rash or crusting on or around your nipple

**Nipple** is pulled inwards or changes direction

A sudden, unusual change in size or shape

Constant. unusual pain in your breast or pec, or armpit

Use the space below to write about or draw how your breasts normally feel

My breasts look and feels like....