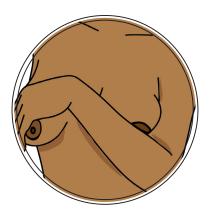

Widgit Symbols © Widgit Software 2002-2024 www.widgit.com

What do your breasts look like?

Circle the picture below that looks most like you.

draw

Or you can **draw** your breasts in the space below.

moles

**Think about** what your nipples look like. Remember to add any moles, freckles or marks that you have.