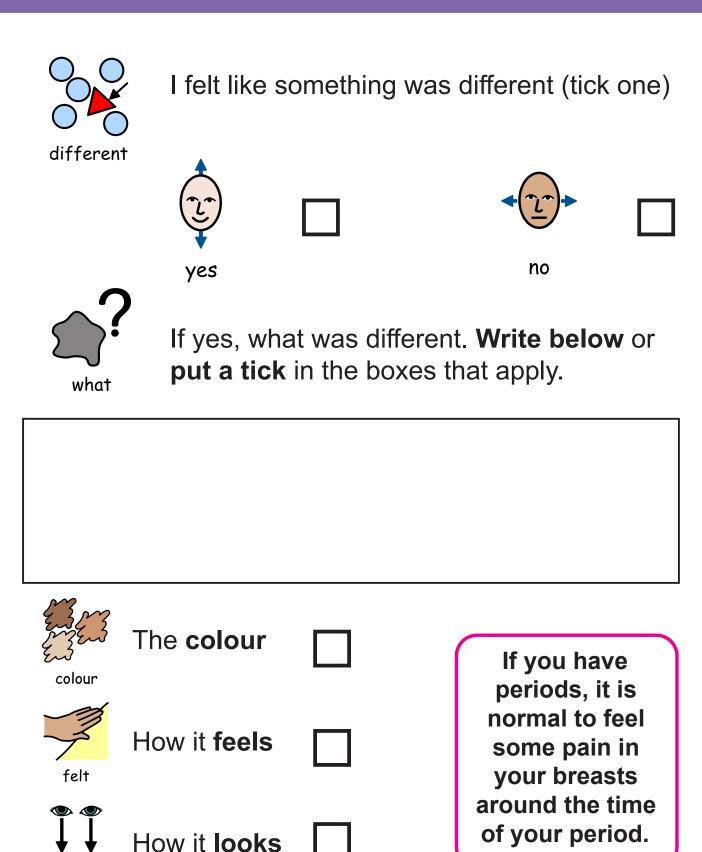

#### Armpit area

What should I be aware of?

You should look and feel for anything that feels different or not normal for you.

You should contact a doctor if you notice any of these symptoms:

Skin changes such as puckering or dimpling

**Unusual lump** or swelling in your armpit, or around your collarbone

Unusual lumps and thickening

Liquid coming from your nipple

A rash or crusting on or around your nipple

**Nipple** is pulled inwards or changes direction

A sudden, unusual change in size or shape

Constant. unusual pain in your breast or pec, or armpit

Use the space below to write about or draw how your breasts normally feel

My breasts look and feels like....