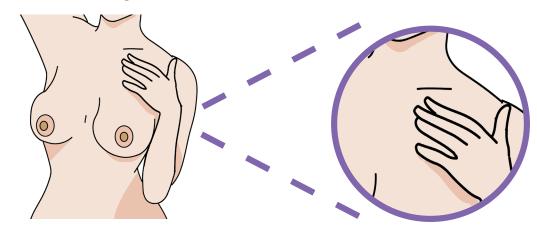

#### **Check your:**

#### Area up to your collarbone

#### Armpit area

What should I be aware of?

You should look and feel for anything that feels different or not normal for you.

You should contact a doctor if you notice any of these symptoms:

Skin changes such as puckering or dimpling