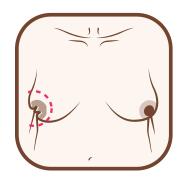

#### Area up to your collarbone

#### Armpit area

What should I be aware of?

You should look and feel for anything that feels different or not normal for you.

You should contact a doctor if you notice any of these symptoms:

Skin changes such as puckering or dimpling