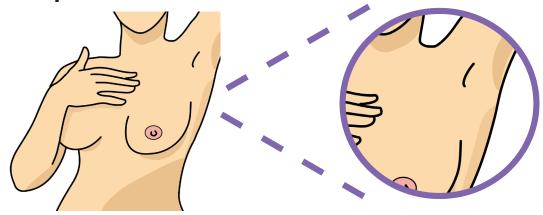

Know Your Body: Checking my....

oreast oos

books breasts
Chess

What do you call yours?







# Anyone can get breast cancer









Version 2: Information was correct as of 28 October 2024.

Health information in these materials are provided by **CoppaFeel!** with oversight from their Medical Advisory Group.

Widgit Symbols © Widgit Software 2002-2024 www.widgit.com



What do your breasts look like?

Circle the picture below that looks most like you.





draw

Or you can **draw** your breasts in the space below.



moles

**Think about** what your nipples look like. Remember to add any moles, freckles or marks that you have.



#### How do I check?

Remember to look and feel.

#### **Check your:**





#### Area up to your collarbone



#### Armpit area





What should I be aware of?



You should look and feel for anything that feels different or not normal for you.



You should contact a doctor if you notice any of these symptoms:



Skin changes such as puckering or dimpling



**Unusual lump** or swelling in your armpit, or around your collarbone



Unusual lumps and thickening



Liquid coming from your nipple



A rash or crusting on or around your nipple



**Nipple** is pulled inwards or changes direction



A sudden, unusual change in size or shape



Constant. unusual pain in your breast or pec, or armpit



Use the space below to write about or draw how your breasts normally feel

My breasts look and feels like....



My armpits look and feel like....



The area up to my collarbone looks and feels like...





## We suggest y