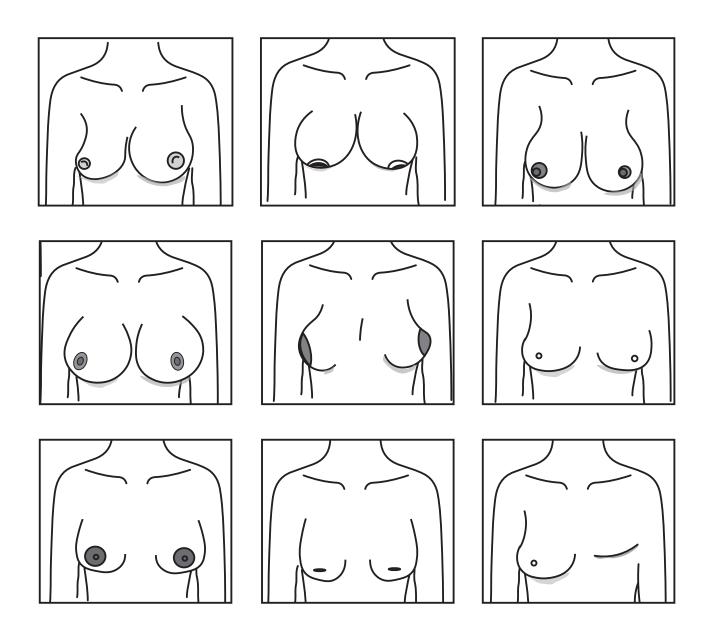

Widgit Symbols © Widgit Software 2002-2024 www.widgit.com

What do your breasts look like?

Circle the picture below that looks most like you.

draw

Or you can **draw** your breasts in the space below.

moles

**Think about** what your nipples look like. Remember to add any moles, freckles or marks that you have.