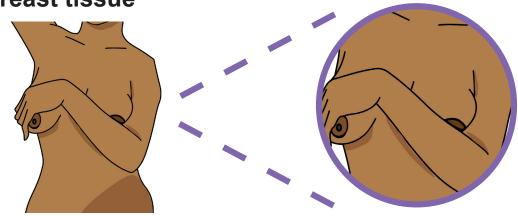

#### **Check your:**

#### Area up to your collarbone

#### Armpit area

What should I be aware of?

You should look and feel for anything that feels different or not normal for you.

You should contact a doctor if you notice any of these symptoms:

Skin changes such as puckering or dimpling